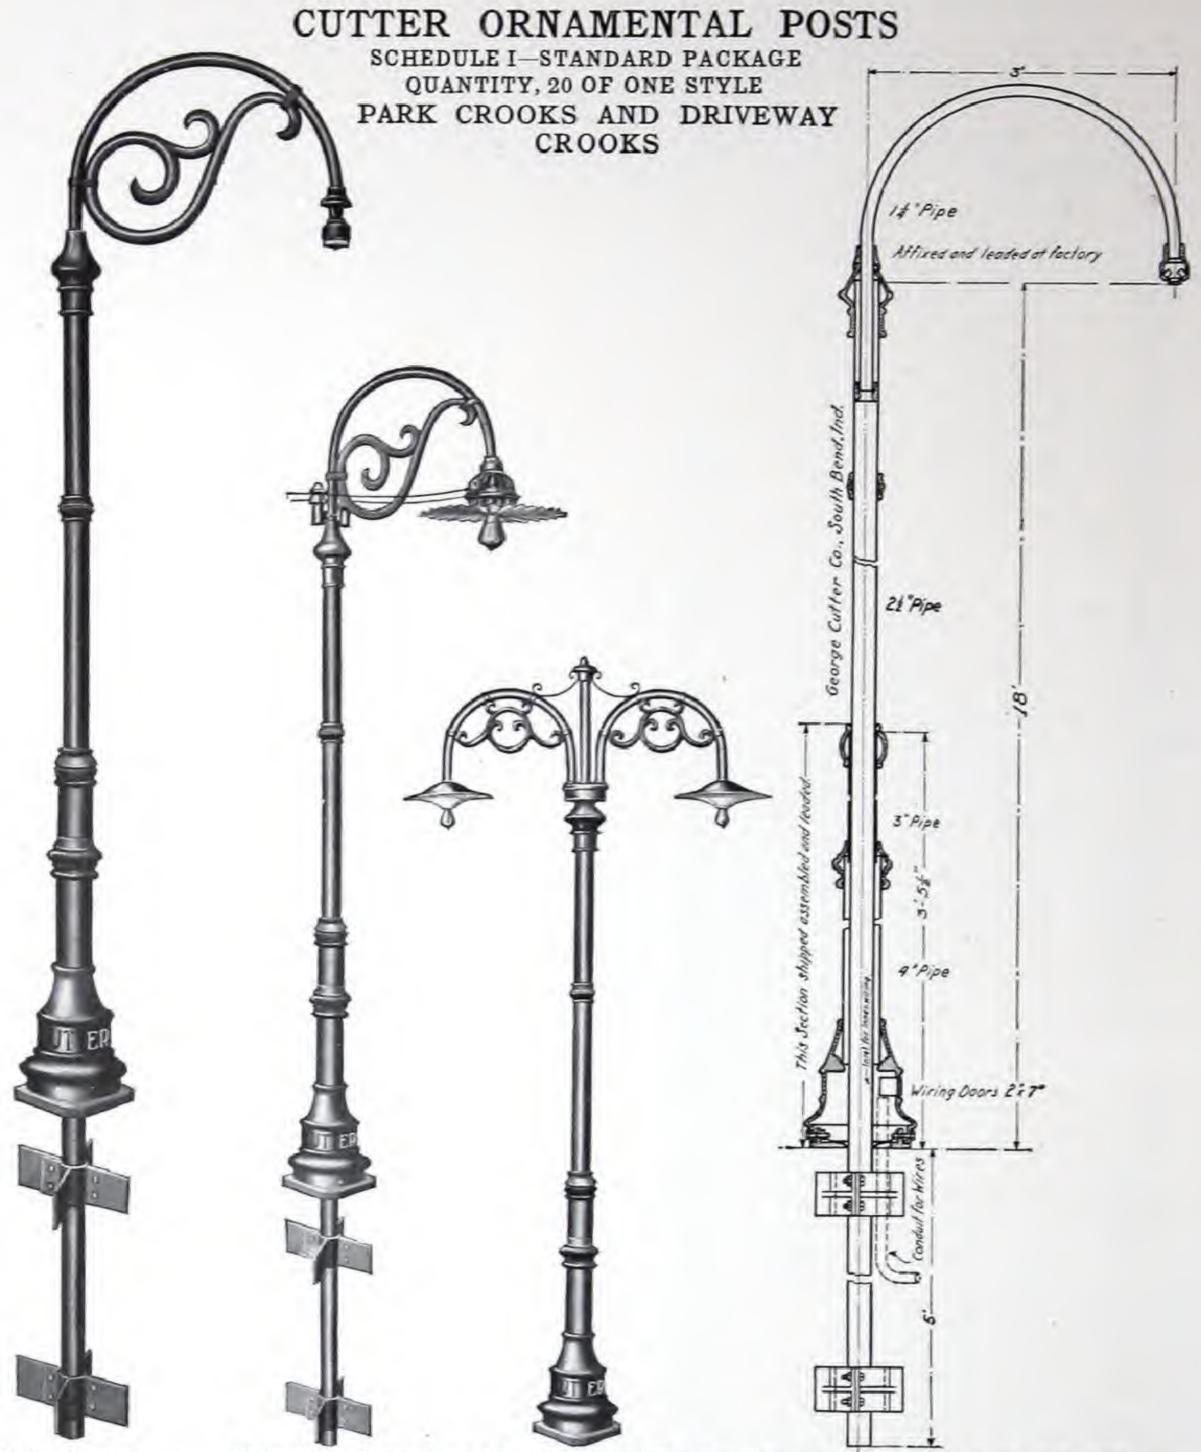

CUTTER BRACKETS Reflectors with suspension parts are listed in this catalogue as streethood bodies. Interchangeable parts make it easy to convert from one style to another. Brackets for supporting the streethood bodies are listed separately. These are made in plain and ornamental types and of such a variety of designs that it is possible to select a complete fixture to meet any requirement for efficient and artistic lighting.